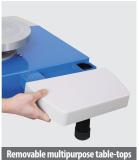

SHIMPO WHISPER-T's remote foot pedal is extremely smooth, responsive and is accurate during operation with adjustable height for comfort and ergonomics and removable multipurpose table-tops.

## Features

- > High torque motor, powerful, smooth without any vibration and extremely quiet
- > Direct drive motor system (no belts or pulleys)
- > Wheel-head is quiet (30 decibels) and powerful (300W motor)
- Remote foot pedal speed control
- > Adjustable height, comfort, and ergonomics with 5 height settings
- Removable multipurpose table-tops