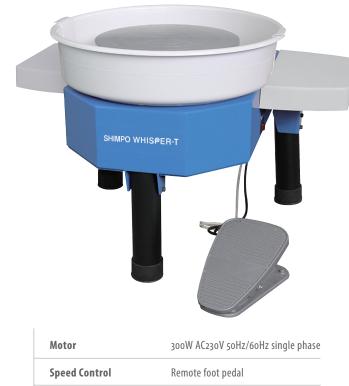

| Motor                | 300W AC230V 50Hz/60Hz single phase |
|----------------------|------------------------------------|
| Speed Control        | Remote foot pedal                  |
| Wheel-head Speed     | 0–250 rpm                          |
| Wheel-head Direction | Clockwise/Counter-clockwise        |
| Dimensions           | 745 x 575 x 585mm (max)            |

## **SHIMPO WHISPER-T**

A direct drive motor, quiet 30 decibels and powerful 300W motor brings many features, including responsive, high torque at all speeds, powerful, smooth without any vibration (no belts or pulleys), and extremely quiet.

SHIMPO WHISPER-T's remote foot pedal is extremely smooth, responsive and is accurate during operation with adjustable height for comfort and ergonomics and removable multipurpose table-tops.

## Features

- > High torque motor, powerful, smooth without any vibration and extremely quiet
- > Direct drive motor system (no belts or pulleys)
- > Wheel-head is quiet (30 decibels) and powerful (300W motor)
- Remote foot pedal speed control
- > Adjustable height, comfort, and ergonomics with 5 height settings
- Removable multipurpose table-tops