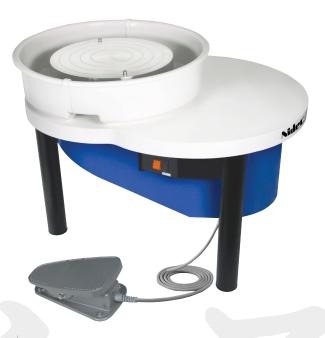

## **SHIMPO RK-55**

This DC motor driven wheel is *LIGHT* enough to carry for demos and push out of the way in the studio when not in use but sturdy enough and strong enough for your throwing needs.

## **Features**

- > 12 kg centering
- > 300 mm wheel-head
- Broad Speed Range allows optimum speed under all load conditions
- Built-in Breaker protects Motor from overload
- > Portable
- > Smooth and steady foot pedal control
- > Automatic belt tensioning system
- > Unique brushes in the motor make this wheel extremely quiet