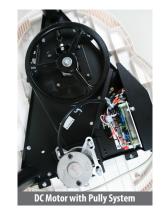

## **SHIMPO RK-55**

This DC motor driven wheel is *LIGHT* enough to carry for demos and push out of the way in the studio when not in use but sturdy enough and strong enough for your throwing needs.

## **Features**

- > 12 kg centering
- > 300 mm wheel-head
- Broad Speed Range allows optimum speed under all load conditions
- Built-in Breaker protects Motor from overload
- > Portable
- > Smooth and steady foot pedal control
- > Automatic belt tensioning system
- > Unique brushes in the motor make this wheel extremely quiet