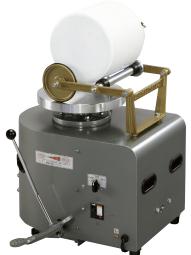

BALL-MILL

## **BALL MILL RACK ATTACHMENT**

The **BALL MILL RACK ATTACHMENT** attaches to most **NIDEC-SHIMPO** wheels when used with a 304.8 mm wheel-head. This *SPACE-SAVING* rack will allow for variable speed milling. The rack accommodates jars from 76 mm – 12.7 mm to 228 mm diameter up to 254 mm long. Made of *HEAVY-DUTY* cast iron, the unique folding feature lets you use your **NIDEC-SHIMPO** wheel for throwing without detaching the rack.

## Features

- > Heavy-duty milling; precise milling with variable speed
- Compact design; space-saving/folding design lets you use your wheel for throwing without detaching the rack
- > Model construction; heavy-duty cast iron
- > Heavy-duty cast iron construction
- > Wheel Attachment fits on most NIDEC-SHIMPO wheels with a 304.8 mm wheel-head