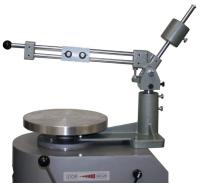

JIG-ARM

## JIGGER ARM ATTACHMENT

The **JIGGER ARM ATTACHMENT** is made of *HEAVY-DUTY* cast iron, this *ADJUSTABLE* arm assists you in producing jiggered pieces up to 177 mm – 12.7 mm high and 279 mm in diameter and attaches to most **NIDEC-SHIMPO** wheels.

## Features

- > Adjustable arm assists you in producing jiggered pieces up to 190.5 mm high and 279 mm in diameter
- > Heavy-duty cast iron construction
- > Wheel Attachment fits on most NIDEC-SHIMPO wheels with a 304.8 wheel-head