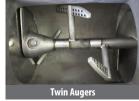

## **NVS-07**

The NVS-07 is a *DE-AIRING* pugmill mixer features a powerful 1HP Motor for mixing and extruding, it is all stainless steel, giant hopper and good size nozzle (which also is compatible with the add on dies), the clay cutter and roller shelf is included and very easy access for cleaning and maintenance. Also a great feature is the dual safety system that includes a limit switch and overload system.

## **Features**

- > All stainless steel
- Dual safety system; limit switch and overload system
- > Powerful 1 HP Motor; mixing and extruding
- Includes clay cut-off wire and clay receiving table
- > Oil-free vacuum pump system
- > Large hopper and nozzle
- Max batch capacity 20.4 kg
- Maintenance access; easy access for cleaning and maintenance