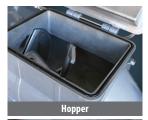

## **NVS-07**

The NVS-07 is a *DE-AIRING* pugmill mixer features a powerful 1HP Motor for mixing and extruding, it is all stainless steel, giant hopper and good size nozzle (which also is compatible with the add on dies), the clay cutter and roller shelf is included and very easy access for cleaning and maintenance. Also a great feature is the dual safety system that includes a limit switch and overload system.

## **Features**

- > All stainless steel
- Dual safety system; limit switch and overload system
- > Powerful 1 HP Motor; mixing and extruding
- Includes clay cut-off wire and clay receiving table
- > Oil-free vacuum pump system
- > Large hopper and nozzle
- Max batch capacity 20.4 kg
- Maintenance access; easy access for cleaning and maintenance