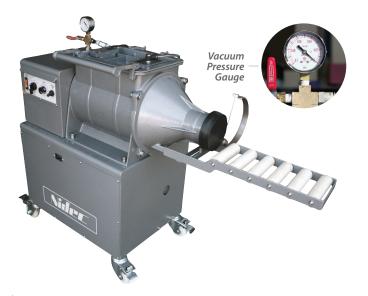

## **NVS-07**

The NVS-07 is a *DE-AIRING* pugmill mixer features a powerful 1HP Motor for mixing and extruding, it is all stainless steel, giant hopper and good size nozzle (which also is compatible with the add on dies), the clay cutter and roller shelf is included and very easy access for cleaning and maintenance. Also a great feature is the dual safety system that includes a limit switch and overload system.

## **Features**

- > All stainless steel
- Dual safety system; limit switch and overload system
- > Powerful 1 HP Motor; mixing and extruding
- Includes clay cut-off wire and clay receiving table
- > Oil-free vacuum pump system
- > Large hopper and nozzle
- Max batch capacity 20.4 kg
- Maintenance access; easy access for cleaning and maintenance

| Motor              | 1 HP, gear driven                                                        |
|--------------------|--------------------------------------------------------------------------|
| Power Source       | 220 V / 50 HZ                                                            |
| Dual Safety System | Limit switch and overload system                                         |
| Max Batch Capacity | 20.4 kg                                                                  |
| Hopper Size        | 216 X 292 mm                                                             |
| Vacuum Pump System | Air vacuum pump system (oil-free)                                        |
| Nozzle diameter    | 90 mm nozzle opening                                                     |
| Dimensions         | 889 mm x 431.8 mm x 838.2 mm (1193.8 mm long with roller shelf extended) |
| Weight             | 140.6 kg                                                                 |