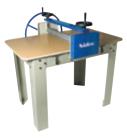

### **SR-3050 SLAB ROLLER**

- Produces slab thickness up to 3"
- Wagon wheel or crank handle create effortless feeding in either direction
- •Stationary design for studios or classrooms
- Large 30" x 50" table for plenty of workspace

#### SR-3050

The SR-3050 can produce up to a 3" thick slab. Its *TWO-ROLLER* system evenly distributes pressure on the slab to reduce warping. The dual hand-wheels and thickness indicator provide synchronized fine adjustment and allow for precise control of the slab thickness. The SR-3050 includes a wagon wheel handle that provides effortless feeding of slab through rollers in either direction. It features a large 30" x 50" table for plenty of workspace and comes with one canvas set to complete the package.

#### **Features**

- Two-roller system evenly distributes pressure on slab to reduce warping
- Dual hand-wheels provide synchronized fine adjustment that allow for precise control of slab thickness with the turn of one handle
- Thickness indicator allow for precise control of slab thickness
- Handle type: Wagon wheel or crank handle creates effortless feeding in either direction
- > Frame material constructed of heavy gauge steel