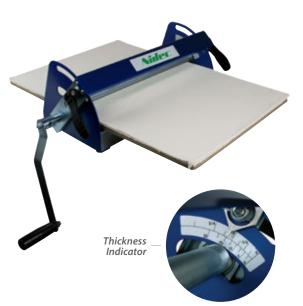

### **SR-3050 SLAB ROLLER**

- Produces slab thickness up to 3"
- Wagon wheel or crank handle create effortless feeding in either direction
- •Stationary design for studios or classrooms
- Large 30" x 50" table for plenty of workspace

#### SR-3050

The SR-3050 can produce up to a 3" thick slab. Its *TWO-ROLLER* system evenly distributes pressure on the slab to reduce warping. The dual hand-wheels and thickness indicator provide synchronized fine adjustment and allow for precise control of the slab thickness. The SR-3050 includes a wagon wheel handle that provides effortless feeding of slab through rollers in either direction. It features a large 30" x 50" table for plenty of workspace and comes with one canvas set to complete the package.

#### **Features**

- Two-roller system evenly distributes pressure on slab to reduce warping
- Dual hand-wheels provide synchronized fine adjustment that allow for precise control of slab thickness with the turn of one handle
- Thickness indicator allow for precise control of slab thickness
- Handle type: Wagon wheel or crank handle creates effortless feeding in either direction
- > Frame material constructed of heavy gauge steel

## SRM-1624 MINI SLAB ROLLER

- Thickness indicator, provides synchronized fine adjustment
- Locking two-roller lever system
- Compact design and easily portable
- •16" X 24" table

SR-3050

SRM-1624

| Dimensions       | 39 ¼" x 50 ½" x 49" (W x L x H) |  |
|------------------|---------------------------------|--|
| Table Dimensions | 30" x 50"                       |  |
| Table Height     | 36"                             |  |
| Shipping Weight  | 167 lbs                         |  |
| Warranty         | 1 year                          |  |