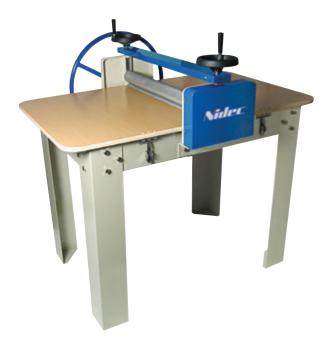

### **SR-3050 SLAB ROLLER**

- Produces slab thickness up to 3"
- Wagon wheel or crank handle create effortless feeding in either direction
- •Stationary design for studios or classrooms
- Large 30" x 50" table for plenty of workspace

#### SR-3050

The SR-3050 can produce up to a 3" thick slab. Its *TWO-ROLLER* system evenly distributes pressure on the slab to reduce warping. The dual hand-wheels and thickness indicator provide synchronized fine adjustment and allow for precise control of the slab thickness. The SR-3050 includes a wagon wheel handle that provides effortless feeding of slab through rollers in either direction. It features a large 30" x 50" table for plenty of workspace and comes with one canvas set to complete the package.

#### **Features**

- Two-roller system evenly distributes pressure on slab to reduce warping
- Dual hand-wheels provide synchronized fine adjustment that allow for precise control of slab thickness with the turn of one handle
- Thickness indicator allow for precise control of slab thickness
- Handle type: Wagon wheel or crank handle creates effortless feeding in either direction
- > Frame material constructed of heavy gauge steel