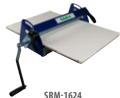

## SRM-1624 MINI SLAB ROLLER

- Thickness indicator, provides synchronized fine adjustment
- Locking two-roller lever system
- Compact design and easily portable
- •16" X 24" table

SR-3050

SRM-1624

| Dimensions       | 39 ¼" x 50 ½" x 49" (W x L x H) |  |
|------------------|---------------------------------|--|
| Table Dimensions | 30" x 50"                       |  |
| Table Height     | 36"                             |  |
| Shipping Weight  | 167 lbs                         |  |
| Warranty         | 1 year                          |  |

#### SRM-1624

The Mini Slab Roller **SRM-1624** features a *TWO-ROLLER* system with easy locking roller levers and thickness indicator that provides synchronized fine adjustments. The **SRM-1624** can produce a slab with the thickness of o-1". Its lightweight (31 lbs), compact design makes it *PORTABLE* and quick to disassemble for storage; and yet its 16" X 24" table makes it a permanent addition to any studio or classroom.

#### **Features**

- Locking roller levers provide synchronized fine adjustments that allow for precise control of slab thickness
- Thickness indicator provides synchronized fine adjustments that can produce a thickness of o-1"
- Compact and lightweight design makes it easily portable