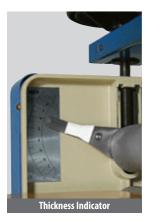

## SRM-1624 MINI SLAB ROLLER

- Thickness indicator, provides synchronized fine adjustment
- Locking two-roller lever system
- Compact design and easily portable
- •16" X 24" table

SR-3050

SRM-1624

| Dimensions       | 39 ¼" x 50 ½" x 49" (W x L x H) |  |
|------------------|---------------------------------|--|
| Table Dimensions | 30" x 50"                       |  |
| Table Height     | 36"                             |  |
| Shipping Weight  | 167 lbs                         |  |
| Warranty         | 1 year                          |  |

#### SRM-1624

The Mini Slab Roller **SRM-1624** features a *TWO-ROLLER* system with easy locking roller levers and thickness indicator that provides synchronized fine adjustments. The **SRM-1624** can produce a slab with the thickness of o-1". Its lightweight (31 lbs), compact design makes it *PORTABLE* and quick to disassemble for storage; and yet its 16" X 24" table makes it a permanent addition to any studio or classroom.

#### **Features**

- Locking roller levers provide synchronized fine adjustments that allow for precise control of slab thickness
- Thickness indicator provides synchronized fine adjustments that can produce a thickness of o-1"
- Compact and lightweight design makes it easily portable