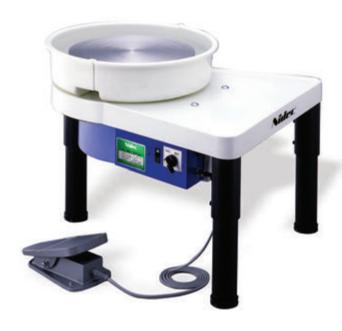

## **SHIMPO VL-WHISPER**

**SHIMPO VL-WHISPER** pottery wheel uses an exceptional Direct Drive motor. The Direct Drive motor is a brushless, beltless motor that operates on a magnet system and is electronically controlled. As a result, the motor is *EXTREMELY* quiet!

## **Features**

- > 100 lbs centering
- > 14" wheel-head
- > 0 250 rpm
- Adjustable legs
- Legs can be removed for storage or tabletop use
- > Virtually quiet; no belts, no vibration
- Wheel-head acts as a banding wheel when the pedal is at stop
- > Pedal stops the wheel head immediately; no belt means no extra rotation when stopped
- > Higher torque; no belts
- Maintains a specific set speed when stepping away to center, even with slow speeds with 100lbs of clay
- > 5 year warranty