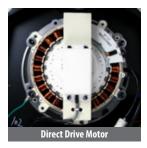

## **SHIMPO VL-WHISPER**

**SHIMPO VL-WHISPER** pottery wheel uses an exceptional Direct Drive motor. The Direct Drive motor is a brushless, beltless motor that operates on a magnet system and is electronically controlled. As a result, the motor is *EXTREMELY* quiet!