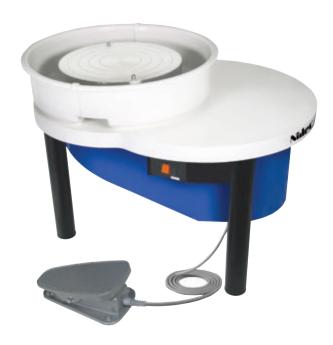

## **SHIMPO VL-LITE**

This DC motor driven wheel is *LIGHT* enough to carry for demos and push out of the way in the studio when not in use but sturdy enough and strong enough for your throwing needs.

## **Features**

- > 25 lbs centering
- > 12" wheel-head
- > 0-250 rpm
- > Portable
- > Smooth and steady foot pedal control
- > Automatic belt tensioning system
- Unique brushes in the motor make this wheel extremely quiet
- > 5 year warranty