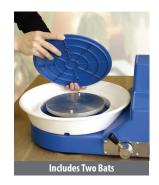

## **Features**

- > 20 lbs centering
- > 0-250 rpm
- > Portable
- > One piece easy twist off splashpan
- > Two bats included
- > Lever version is handicap accessible
- > DC motor
- Standard wheel-head direction is counter clockwise (can be ordered in cw)
- > 5 year warranty