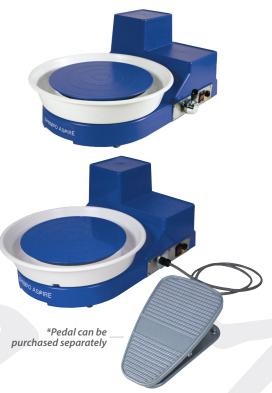

## **SHIMPO ASPIRE**

SHIMPO ASPIRE, a tabletop potter's wheel, is LIGHTWEIGHT, handicap accessible, COMPACT and PORTABLE. The SHIMPO ASPIRE is available in either a hand lever version or a foot pedal version.

## **Features**

- > 20 lbs centering
- > 0-250 rpm
- > Portable
- > One piece easy twist off splashpan
- > Two bats included
- > Lever version is handicap accessible
- > DC motor
- Standard wheel-head direction is counter clockwise (can be ordered in cw)
- > 5 year warranty