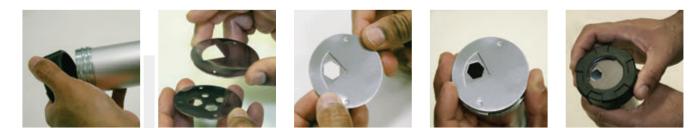

## **HOLLOW DIE EXTRUDER SET**

The HOLLOW DIE EXTRUDER SET comes with *EIGHT DIES* as shown and the barrel insert to hold the dies in place. Just place the barrel and the hollow die in our hand-held extruder and extrude hollow forms!

## Part# H-EXTRD-HDS