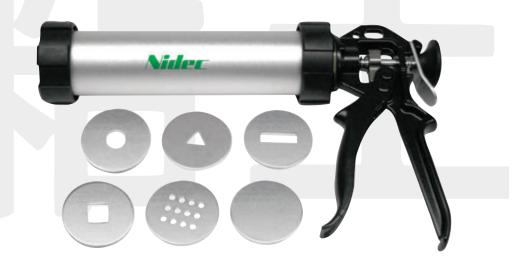

## Choosing your Hand Extruder & Dies

NIDEC-SHIMPO Hand-held Extruder is an extremely convenient tool for adding attractive features to your ceramics projects.

The Hand-held Extruder includes 5 Dies and 1 Blank made of stainless steel.

HAND-HELD EXTRUDER NIDEC-SHIMPO'S HAND-HELD EXTRUDER comes with FIVE PRE-CUT DIES and one solid die to cut your own extruder shape.

Part# H-EXTRD