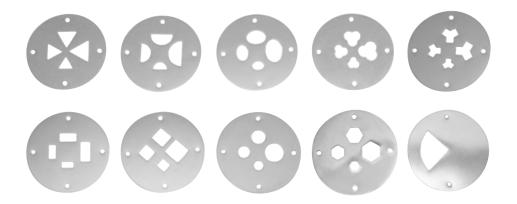

## 4 IN 1 EXTRUDER DIE SET

The **4 IN 1 EXTRUDER DIE SET** comes with 9 dies and 1 block out die. Use the block out die to cover three of the four size options on each 4 IN 1 die. Simply place the desired 4 in 1 die with the block out die over it. Insert the two dies into our handheld extruder and begin extruding.

Part# H-EXTRD-4IN1