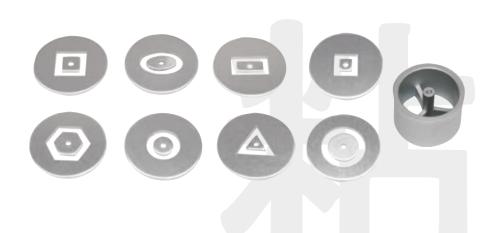

## **HOLLOW DIE EXTRUDER SET**

The HOLLOW DIE EXTRUDER SET comes with *EIGHT DIES* as shown and the barrel insert to hold the dies in place. Just place the barrel and the hollow die in our hand-held extruder and extrude hollow forms!

## Part# H-EXTRD-HDS