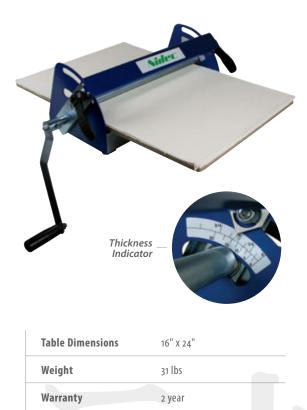

## SRM-1624

The Mini Slab Roller **SRM-1624** features a *TWO-ROLLER* system with easy locking roller levers and thickness indicator that provides synchronized fine adjustments. The **SRM-1624** can produce a slab with the thickness of o-1". Its lightweight (31 lbs), compact design makes it *PORTABLE* and quick to disassemble for storage; and yet its 16" X 24" table makes it a permanent addition to any studio or classroom.

## Features

- Locking roller levers provide synchronized fine adjustments that allow for precise control of slab thickness
- Thickness indicator provides synchronized fine adjustments that can produce a thickness of o-1"
- Compact and lightweight design makes it easily portable