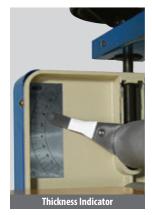

## SR-3050

The SR-3050 can produce up to a 3" thick slab. Its TWO-ROLLER system evenly distributes pressure on the slab to reduce warping. The dual hand-wheels and thickness indicator provide synchronized fine adjustment and allow for precise control of the slab thickness. The SR-3050 includes a wagon wheel handle that provides effortless feeding of slab through rollers in either direction. It features a large 30" x 50" table for plenty of workspace and comes with one canvas set to complete the package.

## Features

- > Two-roller system evenly distributes pressure on slab to reduce warping
- > Dual hand-wheels provide synchronized fine adjustment that allow for precise control of slab thickness with the turn of one handle
- > Thickness indicator allow for precise control of slab thickness
- > Handle type: Wagon wheel or crank handle creates effortless feeding in either direction
- > Frame material constructed of heavy gauge steel