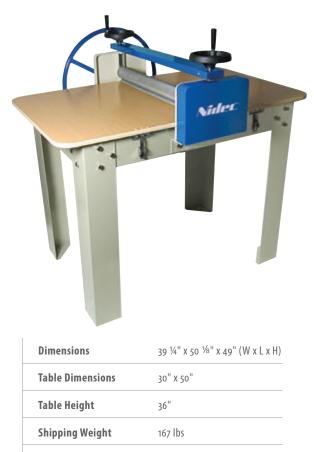

## SR-3050

The SR-3050 can produce up to a 3" thick slab. Its TWO-ROLLER system evenly distributes pressure on the slab to reduce warping. The dual hand-wheels and thickness indicator provide synchronized fine adjustment and allow for precise control of the slab thickness. The SR-3050 includes a wagon wheel handle that provides effortless feeding of slab through rollers in either direction. It features a large 30" x 50" table for plenty of workspace and comes with one canvas set to complete the package.