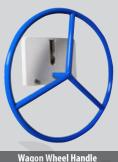

## SR-3050

The SR-3050 can produce up to a 3" thick slab. Its TWO-ROLLER system evenly distributes pressure on the slab to reduce warping. The dual hand-wheels and thickness indicator provide synchronized fine adjustment and allow for precise control of the slab thickness. The SR-3050 includes a wagon wheel handle that provides effortless feeding of slab through rollers in either direction. It features a large 30" x 50" table for plenty of workspace and comes with one canvas set to complete the package.

## Features

- > Two-roller system evenly distributes pressure on slab to reduce warping
- > Dual hand-wheels provide synchronized fine adjustment that allow for precise control of slab thickness with the turn of one handle
- > Thickness indicator allow for precise control of slab thickness
- > Handle type: Wagon wheel or crank handle creates effortless feeding in either direction
- > Frame material constructed of heavy gauge steel