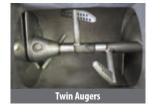

## NVS-07

The NVS-07 is a DE-AIRING pugmill mixer that features a powerful 1HP motor for mixing and extruding. It is all stainless steel, has a giant hopper and a 3 1/2" size nozzle. A clay cutter, roller shelf, and locking castor wheels are included. The NVS-07 has easy access for cleaning and maintenance using a one bolt system for easy auger removal.