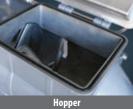

| Motor              | 1 HP, gear driven                                                         |
|--------------------|---------------------------------------------------------------------------|
| Power Source       | 115 V / 60 Hz                                                             |
| Dual Safety System | Limit switch and overload system                                          |
| Max Batch Capacity | 45 lbs                                                                    |
| Hopper Size        | 8 ½" x 11 ½"                                                              |
| Vacuum Pump System | Air vacuum pump system (oil-free), vacuums in same chamber as clay mixing |
| Nozzle diameter    | 3 ½" nozzle                                                               |
| Dimensions         | 35" X 17" X 33" (47" long with roller shelf extended)                     |
| Weight             | 310 lbs                                                                   |