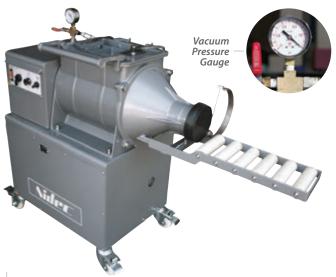

## NVS-07

The NVS-07 is a DE-AIRING pugmill mixer that features a powerful 1HP motor for mixing and extruding. It is all stainless steel, has a giant hopper and a 3 1/2" size nozzle. A clay cutter, roller shelf, and locking castor wheels are included. The NVS-07 has easy access for cleaning and maintenance using a one bolt system for easy auger removal.

| Motor              | 1 HP, gear driven                                                         |
|--------------------|---------------------------------------------------------------------------|
| Power Source       | 115 V / 60 Hz                                                             |
| Dual Safety System | Limit switch and overload system                                          |
| Max Batch Capacity | 45 lbs                                                                    |
| Hopper Size        | 8 ½" x 11 ½"                                                              |
| Vacuum Pump System | Air vacuum pump system (oil-free), vacuums in same chamber as clay mixing |
| Nozzle diameter    | 3 ½" nozzle                                                               |
| Dimensions         | 35" X 17" X 33" (47" long with roller shelf extended)                     |
| Weight             | 310 lbs                                                                   |